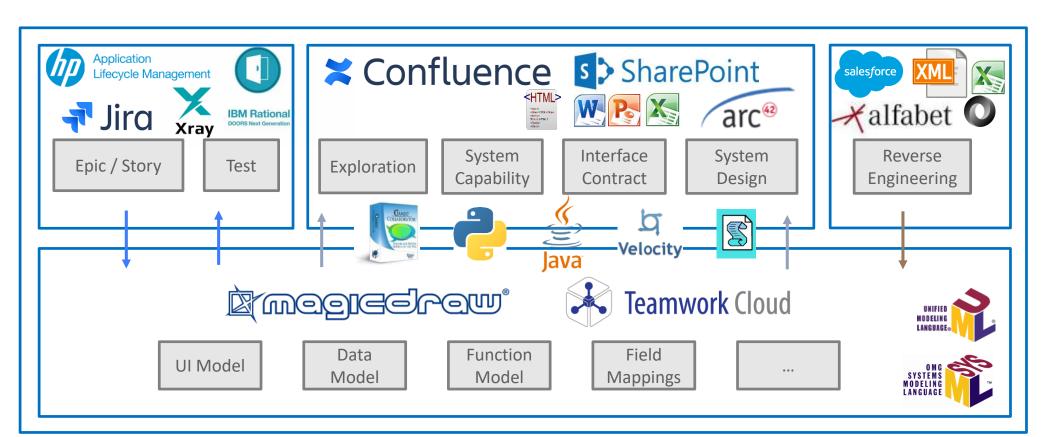

#### **Systems Engineering**

- UML, SysML, Domain-Specific Languages
- MagicDraw, ARIS, EnterpriseArchitect
- Tool integration
   (Confluence, Jira, ALM/QC, IBM DOORS)
- Model-based generators
   (reports, documentation, tests)